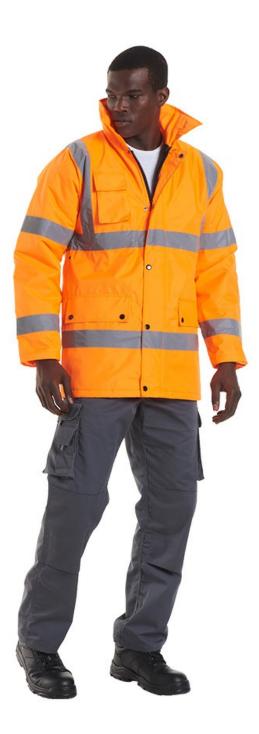

## UC803 Road Safety Jacket

## Specification

- EN471 Specification: Class 3 approved
- Code for EN471 Specification: Class 3 approved
- GO/RT 3279 Issue 8 (Orange Only)
- Conforming to 89/686/EEC Directive
- Outer Fabric 300 Denier 100% Polyester PU Coated
- Waterproof Taped Seams
- 2 Retro Reflective Strips (50mm wide) stiched on a
- Hood with draw cord under collar
- 1 Zipped inner pocket under flap near chest
- 1 Inner pocket & 2 outer pockets with studded flap
- Phone pocket on right breast as worn
- Embroidery Access at Hem
- Padded & Lined
- Washable 25X
- 2016/425 Category II
- UKCA Certified
- CE Certified
- PU Coated