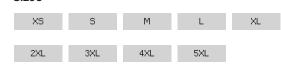

## Size Guide

Colours

Sizes

| Your body measurement | S      | М       | L       | XL      | 2XL     | 3XL     | 4XL       | 5XL (It is only for Yellow) |
|-----------------------|--------|---------|---------|---------|---------|---------|-----------|-----------------------------|
| Chest to fit (Inch)   | 38-40  | 40-42   | 42-44   | 44-46   | 46-48   | 50-52   | 52-54     | 54 - 56                     |
| Chest to fit (cm)     | 96-101 | 101-107 | 107-112 | 112-117 | 117-122 | 122-132 | 132 - 137 | 137 - 142                   |