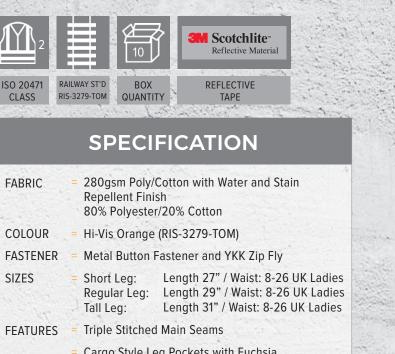

## PENNYMOOR

ISO 20471 CLASS 2 POLY/COTTON LADIES CARGO TROUSER

## Code: CL01-O

Specifically designed for the female wearer Comfortable, durable and functional I Triple stitched inner and outer leg seams 1 YKK zip fly I Perfectly suited for working on roads or near the track side I Available in sizes 8 – 26 UK ladies I

- Cargo Style Leg Pockets with Fuchsia Reflective Piping
- = Internal Knee Pad Pockets
- Back Patch Pocket
- = Side Waist Elastic
- 7 Belt Loops

NOTES

= Also Available in Yellow

CERTIFIED TO 25 WASH CYCLES