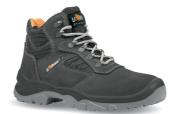

## DESCRIPTION

Safety shoes high, U-Power, classic and strong of the "Style & Job" range, with suede leather upper with ultra breathable Textile inserts, steel toe cap, anti-puncture, anti-slip, ergonomic steel foil and PU / PU sole, S1P SRC

| UPPER                                      | LINING                                     | SAFETY TOE CAP                |
|--------------------------------------------|--------------------------------------------|-------------------------------|
| Soft suede leataher with textile inserts   | WingTex air tunnel textile lining material | Steel toe cap                 |
| PIERCE-RESISTANCE                          | FOOTBED                                    | INTERSOLE                     |
| Classic steel midsole                      | FLAT FIT, removable anatomical footbed     | Soft P.U. comfort inner layer |
| SOLE                                       | FIT                                        | SIZE                          |
| Antislip, antistatic and hard wearing P.U. | Natural Confort 11 Mondopoint              | 35-48 (UK: 2-13)              |