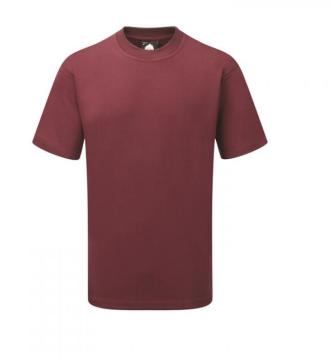

#### GOSHAWK DELUXE T-SHIRT

# FABRIC

65% polyester 35% cotton

#### FEATURES

Top quality, hard wearing t-shirt. Polycotton fabric - washes and wears like a poloshirt. Keeps its shape and colour far better than a traditional cotton t-shirt. Well padded neck line for comfort Half moon yoke at neck for increased strength. Triple stitched on all main seams for ultimate strength.

#### COLOURS

Navy, Black, Bottle, Royal, Red, Graphite, White, Burgundy