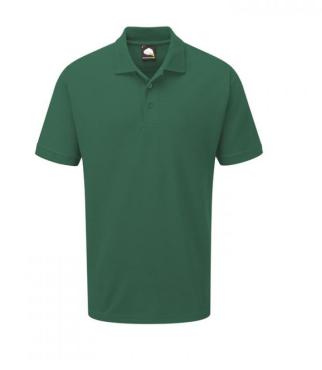

#### OSPREY DELUXE POLOSHIRT

#### FEATURES

High Quality deluxe weight poloshirt Knitted collar with rod design, well padded, Taped neckline for comfort Half-moon yolk at neck for increased strength cuffed sleeves with matching rod design, split hem for comfort Self-coloured placket, with matching pearlised buttons Triple stitched on main seams for ultimate strength Double yarn fabric for increased durability and wear

#### COLOURS

Navy, Black, Bottle, Royal, Red, Graphite, White