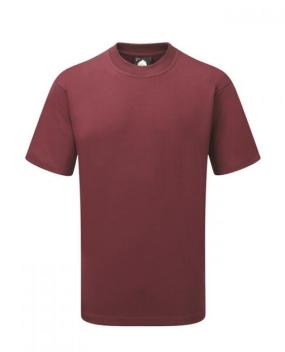

# **GOSHAWK DELUXE T-SHIRT**

STYLE: 1005-15

#### **FABRIC**

65% polyester 35% cotton

### **WEIGHT**

200gsm

### **FEATURES**

Top quality, hard wearing t-shirt.

Polycotton fabric - washes and wears like a poloshirt.

Keeps its shape and colour far better than a traditional cotton t-shirt.

Well padded neck line for comfort

Half moon yoke at neck for increased strength.

Triple stitched on all main seams for ultimate strength.

# **COLOURS**

Navy, Black, Bottle, Royal, Red, Graphite, White, Burgundy