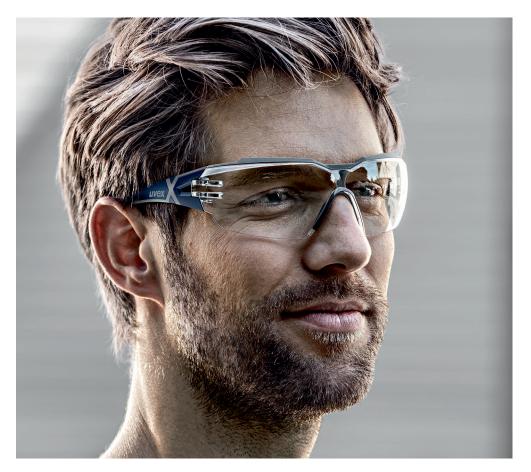

## uvex pheos cx2

Winners at work

|  | uvex pheos c | x2                                                                              |
|--|--------------|---------------------------------------------------------------------------------|
|  | Art. no.     | 9198.257                                                                        |
|  | Standard     | EN166, EN170                                                                    |
|  | Frame        | Blue, grey / W 166 FT CE                                                        |
|  | Lens         | PC clear / UV 400 / 2C-1.2 W 1 FTKN CE                                          |
|  | Coating      | uvex supravision extreme (permanent anti-fog inside, scratch-resistant outside) |
|  |              |                                                                                 |