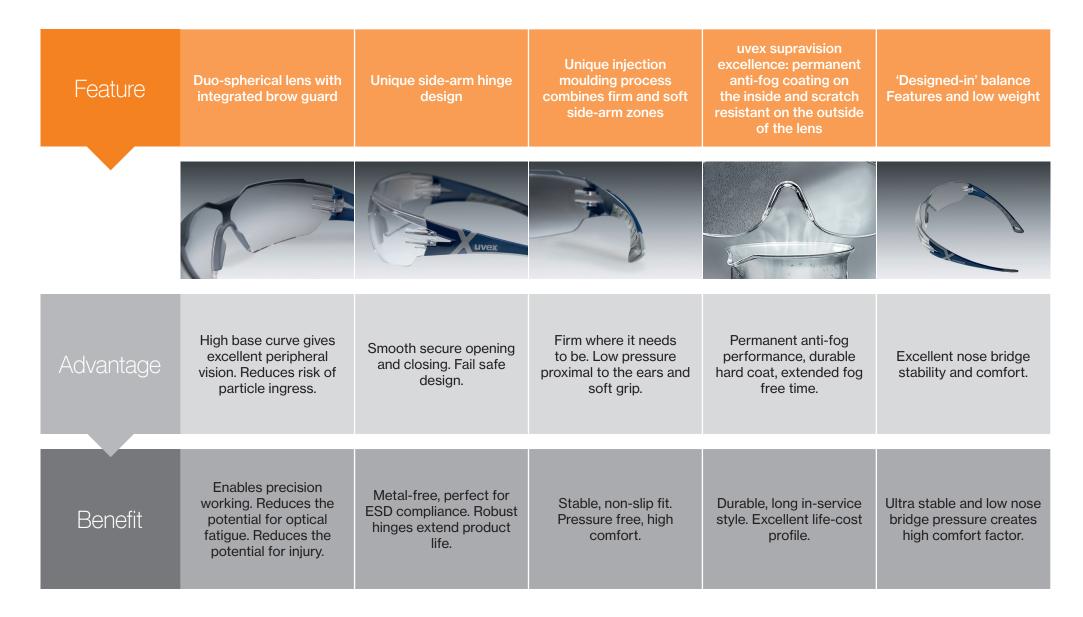

cx2                                                                                |
|--|---------------|------------------------------------------------------------------------------------|
|  | Art. no.      | 9198.237                                                                           |
|  | Standard      | EN166, EN172                                                                       |
|  | Frame         | White, black / W 166 FT CE                                                         |
|  | Lens          | PC grey 23%/ UV 400 / 5-2.5 W 1 FTKN CE                                            |
|  | Coating       | uvex supravision excellence (permanent anti-fog inside, scratch-resistant outside) |

## MADE IN GERMANY

protecting people

## uvex pheos cx2

## Winners at work