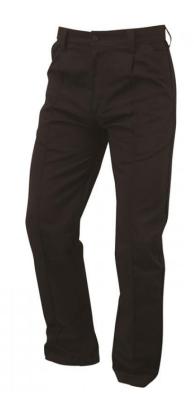

## HARRIER CLASSIC TROUSER

# FEATURES

Traditionally styled but hardwearing trouser Unique sewn in centre crease - causes no wearer discomfort Two hip pockets, two rear pockets with extra strong lining Heavy duty non-scratch fixing stud on waistband Triple stitched on all main seams for ultimate strength High quality brass YKK zip with lifetime guarantee 3 Leg lengths - S (29"), R (32"), T (35")

## COLOURS

Navy, Black, Bottle