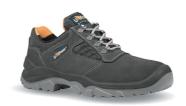

## **DESCRIPTION**

**UPPER** 

Low safety shoes, U-Power, classic and strong of the "Style & Job" range, with suede leather upper with ultra breathable Textile inserts, steel toe cap, anti-puncture, anti-slip, ergonomic steel foil and PU / PU sole, S1P SRC

| Soft suede leather with textile inserts    | WingTex air tunnel textile lining material | Steel toe cap                 |
|--------------------------------------------|--------------------------------------------|-------------------------------|
| PIERCE-RESISTANCE                          | FOOTBED                                    | INTERSOLE                     |
| Classic steel midsole                      | FLAT FIT, removable anatomical footbedl    | Soft P.U. comfort inner layer |
| SOLE                                       | FIT                                        | SIZE                          |
| Antislip, antistatic and hard wearing P.U. | Natural Confort 11 Mondopoint              | 35-48 (UK: 2-13)              |