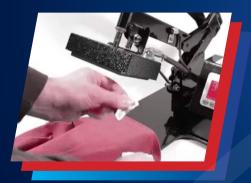

### **Heat Sealing**

Our in house heat sealing service ensures a quick professional look for garments where embroidery is not suitable. We offer a full range of Pantone colours to match your exact design and specification. Give us a call to discuss your requirements.