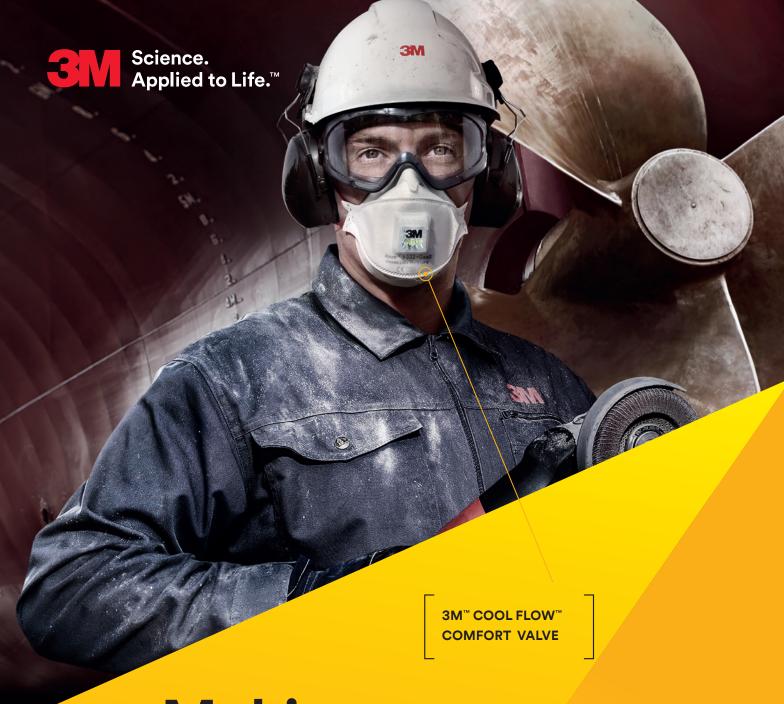

# Making great things possible. Comfortably.

Safety and comfort are a top priority at 3M. The third generation of 3M<sup>™</sup> Aura<sup>™</sup> respirator brings a number of improvements, combining impressive new technology with ergonomic design. The new 3M<sup>™</sup> Cool Flow<sup>™</sup> Comfort Valve opens easier delivering a more comfortable wearer experience.

#### 3M™ Cool Flow™ Comfort Valve

- Updated, modern and stylish design with clear cover lets you see new technology in action
- Opens more easily and stays open longer than the original 3M™ Cool Flow™ Valve
- Helps to minimise the risk of eyewear fogging from heat exiting through the media