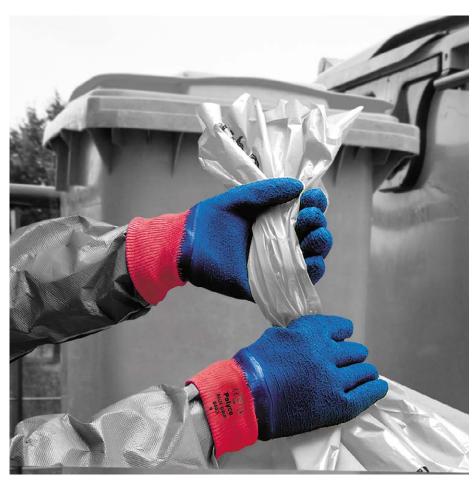

Blue Grip® 840

## Cotton knitted liner with full crinkle latex coating

## **Features**

Protection: Ideal for handling rough objects.

Durable: Offers good abrasion and tear resistance.

Grip: Full crinkle latex coating provides excellent grip in both wet and dry conditions.

Comfort: Brushed cotton interlock liner provides exceptional comfort for the wearer.

Knit Wrist: Keeps hands free from dust and debris.

Hygiene: Contains fungicidal and bacteriostatic agent.

| Code   | 840      |
|--------|----------|
| Colour | Red/Blue |
| Sizes  | 8-10     |

For further technical information, please contact Customer Services on 033 3320 8550 or the Technical team on 033 3320 8555