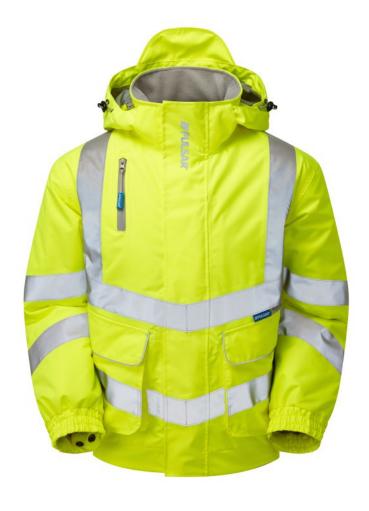

#### **FEATURES**

Sew-on Reflective Tape.

Full length YKK® zip concealed by double Velcro storm flap.

Sports style waterproof zip pocket to right chest ideal for mobile phone.

Large external bellowed pockets with separate hand warmer pockets.

Elasticated adjustable storm cuffs for superior fitting.

Underarm ventilation.

Elasticated waistband for added comfort.

Reflective piping detail to all external pocket flaps.

Modern sports waterproof zip away and detachable lined arctic

style hood with draw cord.

Unique flip-out ID window design.

3 pen pockets on left sleeve with embroidered eyelets for water expulsion.

Micro-fleece collar for extra warmth and comfort.

Chin protector.