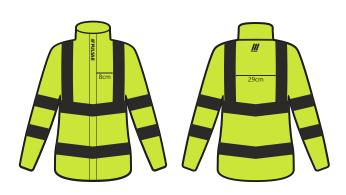

## **BRANDING GUIDE**

Measurements are based on a size small garment.

Please note there is a manufacturing tolerance of +/- 2mm.

This should be used as a guide only and before applying any logo you should check to ensure it fits correctly and does not encroach on to the retro reflective bands.