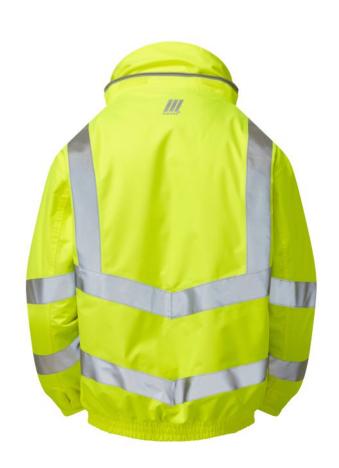

#### **FEATURES**

Sew-on Reflective Tape.

Full length YKK® zip concealed by double Velcro storm flap.

Sports style waterproof zip pocket to right chest ideal for mobile phone.

Large external bellowed pockets with separate hand warmer pockets.

Elasticated adjustable storm cuffs for superior fitting.

Underarm ventilation.

Elasticated waistband for added comfort.

Reflective piping detail to all external pocket flaps.

Modern sports waterproof zip away and detachable lined arctic

style hood with draw cord.

Unique flip-out ID window design.

3 pen pockets on left sleeve with embroidered eyelets for water expulsion.

Micro-fleece collar for extra warmth and comfort.

Chin protector.